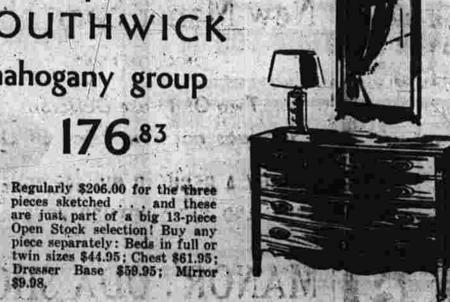

These chairs would regularly cost \$98.00 in the de luxe covers in which they are

offered, But these are end-of-bolt fabrics;

3 pieces from the Open Stock SOUTHWICK mahogany group 176.83 Regularly \$206.00 for the three