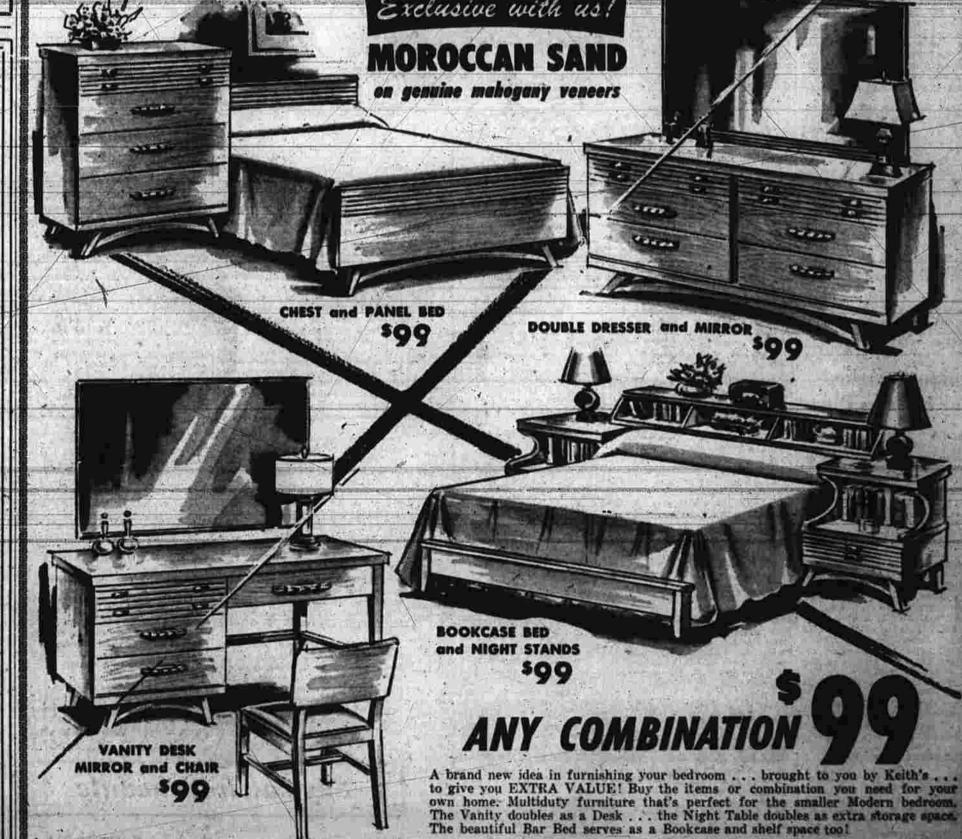

Want confidence? Want reliability? Want pride of ownership? Then for values shop

Watkins Semi-Annual Furniture Sale

he knows better than anyone

else what his product is worth.

Sketched

Commemorating 80 Years of Service to Connecticut Homemakers

An organization that does not live up to its promises, cannot long survive. There is not a SINGLE OTHER FURNITURE STORE in Manchester, or Hartford, that was here when Watkins was founded 80 years ago. Many have come and gone. If you want confidence in the store you deal with; if you want reliable home furnishings of unquestionably good taste; if you want to be proud of the store you do business with . . proud to visit the store . . proud to have its trucks stop at your door . . then your store is Watkins . . the store you can rely on.

Covered-to-order Sofas in Document Prints 195.00 Usually \$229.00

Usually \$229.00. The Stonington Sofa with its miniaprint cover is the perfect foil for Early American maple, cherry, pine and painted pieces. You choose your Colonial print from 20 patterns and colors; made Smart Lounge and Period Chairs with Latex Seat Cushions 79.00

These chairs would regularly cost \$98.00 in the de luxe covers in which they are

offered, But these are end-of-bolt fabrics;

3 pieces from the Open Stock SOUTHWICK mahogany group 176.83 Regularly \$206.00 for the three